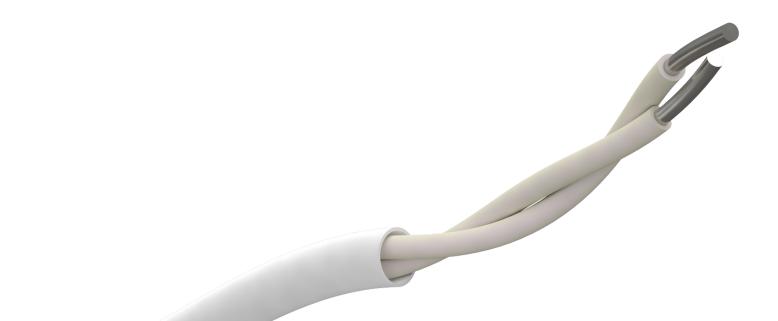

Approvals EN54-28:2016, UL File no.: S24913, CE, ROHS

Signaline FT-EN Line Type Heat Detector (Signaline FT-EN) can detect a build-up of heat anywhere along its length. When any point along the length of the cable reaches a predetermined temperature an alarm is initiated.

Signaline FT-EN is approved by UL to EN54 part 28 as non-resettable line type heat detector. It is low smoke zero halogen and is available in either 68°C, 78°C or 88°C alarm temperatures.

Multiple fixing options and accessories are available. Visit Signaline.com for our complete catalogue.